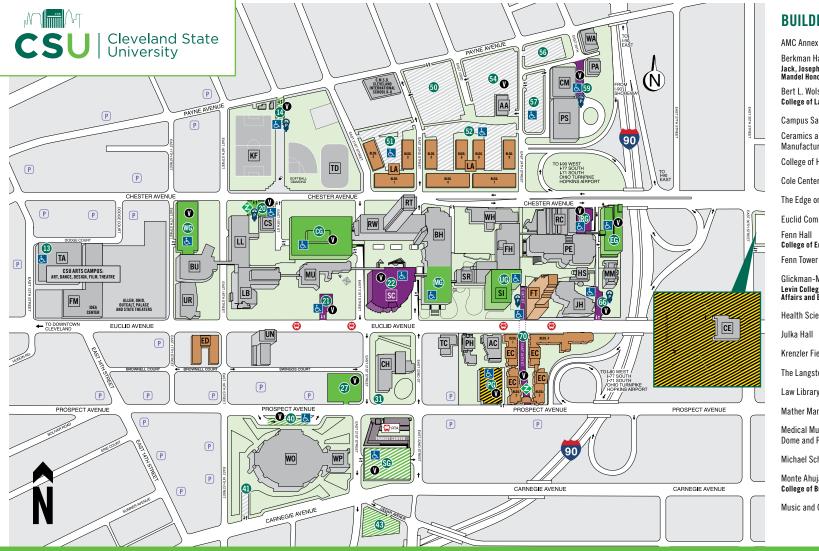

## BUILDING CODES

| AMC Annex                                                        | AA | A Parker Hannifin<br>Administration Center   |    |
|------------------------------------------------------------------|----|----------------------------------------------|----|
| Berkman Hall<br>Jack, Joseph and Morton<br>Mandel Honors College | BH | Parker Hannifin Hall                         | PH |
| Bert L. Wolstein Hall                                            | LB | Physical Education                           | PE |
| College of Law                                                   |    | Plant Annex                                  | PA |
| Campus Safety                                                    | CS | Plant Services                               | PS |
| Ceramics and<br>Manufacturing                                    | CM | Recreation Center                            | RC |
| College of Health                                                | CH | Rhodes Tower                                 | RT |
| Cole Center                                                      | CE | Rhodes West                                  | RW |
| The Edge on Euclid                                               | ED | School of Film<br>& Media Arts               | FM |
| Euclid Commons                                                   | EC | Science Building                             | SI |
| Fenn Hall<br>College of Engineering                              | FH | Science and Research<br>Center               | SR |
| Fenn Tower                                                       | FT | Student Center                               | SC |
| Glickman-Miller Hall<br>Levin College of Public                  | UR | Theatre and Arts                             | TA |
| Affairs and Education                                            |    | Trinity Commons                              | TC |
| Health Sciences                                                  | HS | Veteran & Military<br>Student Success Center |    |
| Julka Hall                                                       | JH | Union Building                               | UN |
| Krenzler Field                                                   | KF | Wallingford Building                         | WA |
| The Langston                                                     | LA | Washkewicz Hall<br>College of Engineering    | WH |
| Law Library                                                      | LL | Wolstein Center                              | WO |
| Mather Mansion                                                   | MM | Wolstein Center Pavilion                     | WP |
| Medical Mutual Tennis<br>Dome and Pavilion                       | TD | and Banquet Center<br>Visit the CSU Online   | WF |
| Michael Schwartz Library                                         | RT | Parking System                               |    |
| Monte Ahuja Hall<br>College of Business                          | BU | 日朝新日<br>1265月末                               |    |
| Music and Communication                                          | MU |                                              |    |
|                                                                  |    | III//4252/                                   |    |

Parker Hannifin

. .

| Green Permit Lot<br>csu only          |  |
|---------------------------------------|--|
| Green/White                           |  |
| Resident Housing                      |  |
| Visitor Parking and<br>PG Permit Only |  |
| Visitor/Short-Term<br>Parking Only    |  |
| White Permit Lot<br>csu only          |  |

Evening and Night Permits available in all lots except Visitor Only lots, Lot 43, PG and SG. Overnight Visitor Parking in SG only.

| Handicap Parking Available                          | G. |
|-----------------------------------------------------|----|
| Metered Parking Available                           | ₽  |
| Public Parking                                      | P  |
| RTA Stop                                            | •  |
| Visitor/Short-Term Parking<br>Based on Availability | V  |
| Zip Car Station                                     | •  |
|                                                     |    |

| Lot <b>1</b> 3 | All Day<br>All Parking After 4 p.m.<br>with CSU Permit |  |  |  |
|----------------|--------------------------------------------------------|--|--|--|
| Lot 14***      | と 🜒 🧘                                                  |  |  |  |
| Lot 20         | 🛃 🜒 🧘                                                  |  |  |  |
| Lot 21         | ل ال                                                   |  |  |  |
| Lot 22         | ل ال                                                   |  |  |  |
| Lot 27         | V                                                      |  |  |  |
| Lot 31         | Reserved                                               |  |  |  |

\*Rec permits and visitors only \*\*Visitor and PG permits only

| Lot 40            | <b>L</b>       |
|-------------------|----------------|
| Lot <b>41</b> *** |                |
| Lot 43            | Lot 43 Permits |
| Lot 50            |                |
| Lot 51            | <u>ل</u> ج     |
| Lot <b>52</b>     | <u>ل</u> ج     |
| Lot 54            | V              |
|                   |                |

\*\*\*Location may close for special events

| <u>ل</u> ے             |
|------------------------|
| 🛃 🜒 🧘                  |
| 🛃 🜒 🧘                  |
| 🛃 🜒 🧘                  |
| CG 🛃 🕚                 |
| EG 🛃 🔍 After<br>3 p.m. |
|                        |

| Main<br>Garage                   | MG | Ŀ. |   |
|----------------------------------|----|----|---|
| Prospect<br>Garage <sup>**</sup> | PG | Ę. | V |
| Rec<br>Garage <sup>*</sup>       | RG | Ę. | Ø |
| South<br>Garage <sup>***</sup>   | SG | Ę. | Ø |
| Underground<br>Garage            | UG | Ę. |   |
| West<br>Garage                   | WG | Ŀ  | V |
|                                  |    |    |   |