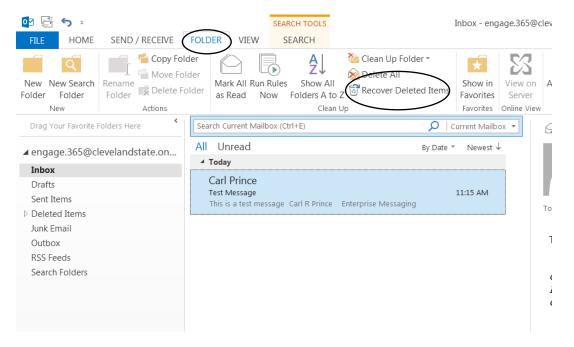

Select the folder into which you would like the items restored into; select the "Folder" tab the select "Recover Delete Items"

REVISED DATE: 7/20/2017 PAGE 1 OF 2

A pop-up titled "Recover Deleted Items" will appear. Select the item to be recovered, and then select the recover icon (yellow envelop with blue arrow)