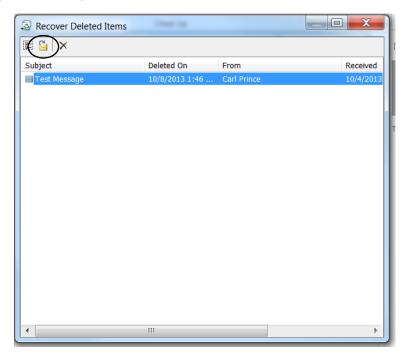

Select the folder into which you would like the items restored into; select the "Folder" tab the select "Recover Delete Items"

REVISED DATE: 7/20/2017 PAGE 1 OF 2

A pop-up titled "Recover Deleted Items" will appear. Select the item to be recovered, and then select the recover icon (yellow envelop with blue arrow)