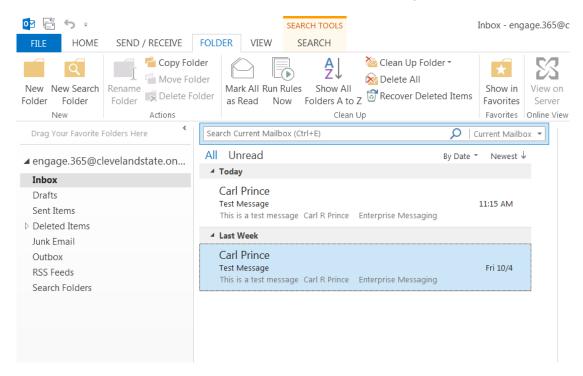

The item will be restored into the folder that was selected in the first step.

REVISED DATE: 7/20/2017 PAGE 2 OF 2